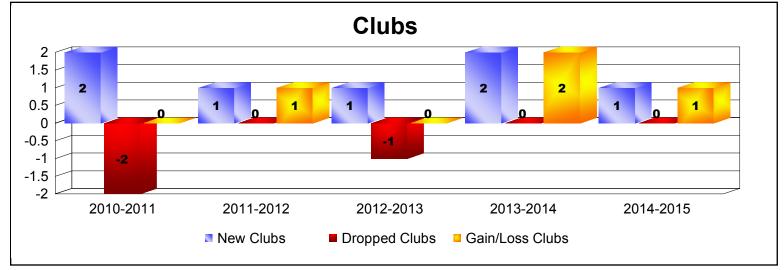

District 112 D

As of June 2015 Cumulative

| Year      | New<br>Clubs | Dropped<br>Clubs | Gain/<br>Loss<br>Clubs | New<br>Members | Charter<br>Members | Reinstate<br>Members | Transfer<br>Members | Total<br>Member<br>Added | Total<br>Members<br>Dropped | Gain/<br>Loss<br>Members |
|-----------|--------------|------------------|------------------------|----------------|--------------------|----------------------|---------------------|--------------------------|-----------------------------|--------------------------|
| 2010-2011 | 2            | -2               | 0                      | 109            | 46                 | 6                    | 22                  | 183                      | -151                        | 32                       |
| 2011-2012 | 1            | 0                | 1                      | 137            | 32                 | 3                    | 9                   | 181                      | -152                        | 29                       |
| 2012-2013 | 1            | -1               | 0                      | 154            | 20                 | 4                    | 11                  | 189                      | -196                        | -7                       |
| 2013-2014 | 2            | 0                | 2                      | 85             | 48                 | 2                    | 1                   | 136                      | -131                        | 5                        |
| 2014-2015 | 1            | 0                | 1                      | 125            | 23                 | 3                    | 15                  | 166                      | -140                        | 26                       |
| Average   | 1            | -1               | 1                      | 122            | 34                 | 4                    | 12                  | 171                      | -154                        | 17                       |