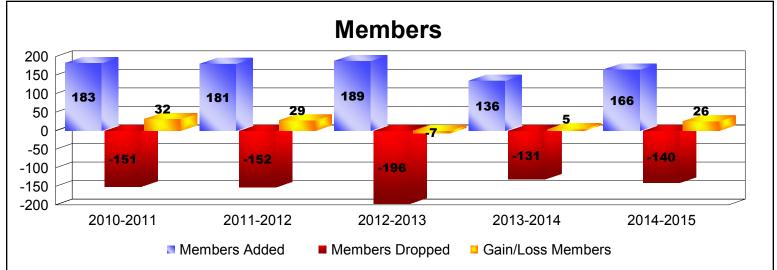

District 112 D

As of June 2015 Cumulative

| Year      | New<br>Clubs | Dropped<br>Clubs | Gain/<br>Loss<br>Clubs | New<br>Members | Charter<br>Members | Reinstate<br>Members | Transfer<br>Members | Total<br>Member<br>Added | Total<br>Members<br>Dropped | Gain/<br>Loss<br>Members |
|-----------|--------------|------------------|------------------------|----------------|--------------------|----------------------|---------------------|--------------------------|-----------------------------|--------------------------|
| 2010-2011 | 2            | -2               | 0                      | 109            | 46                 | 6                    | 22                  | 183                      | -151                        | 32                       |
| 2011-2012 | 1            | 0                | 1                      | 137            | 32                 | 3                    | 9                   | 181                      | -152                        | 29                       |
| 2012-2013 | 1            | -1               | 0                      | 154            | 20                 | 4                    | 11                  | 189                      | -196                        | -7                       |
| 2013-2014 | 2            | 0                | 2                      | 85             | 48                 | 2                    | 1                   | 136                      | -131                        | 5                        |
| 2014-2015 | 1            | 0                | 1                      | 125            | 23                 | 3                    | 15                  | 166                      | -140                        | 26                       |
| Average   | 1            | -1               | 1                      | 122            | 34                 | 4                    | 12                  | 171                      | -154                        | 17                       |